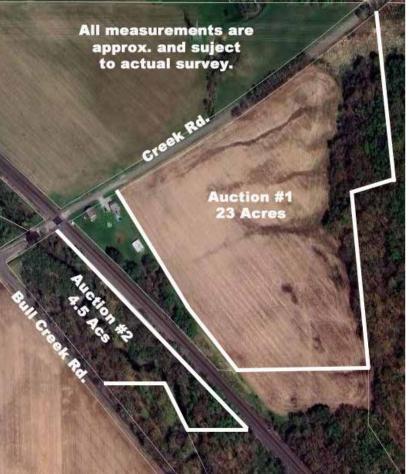

## Auction #1: 23+ Acres Vacant Land, Mostly Tillable Cropland

### AUCTION HIGHLIGHTS

– Auction #2: 4.5 Acres Of Wooded Land With Creek And Gas Rights

- Columbiana Co.
- Unity Twp.
- Crestview Schools
- Convenient Location To Routes 14/7/46 Etc.

### REAL ESTATE AUCTION #1

23 acres, mostly tillable with small, wooded section. Over 1,000 ft of frontage. Lays nice.

### AUCTION #2

4.5 acres of wooded land on corner of Creek Rd. and Bull Creek Rd. Timber with stream and gas rights unleased.