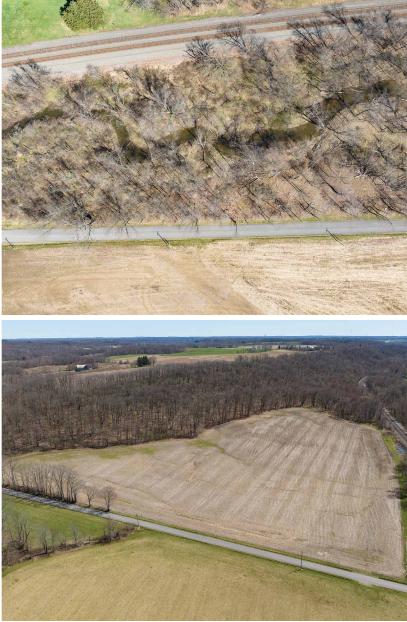

### REAL ESTATE AUCTION #1

23 acres, mostly tillable with small, wooded section. Over 1,000 ft of frontage. Lays nice.

### AUCTION #2

4.5 acres of wooded land on corner of Creek Rd. and Bull Creek Rd. Timber with stream and gas rights unleased.