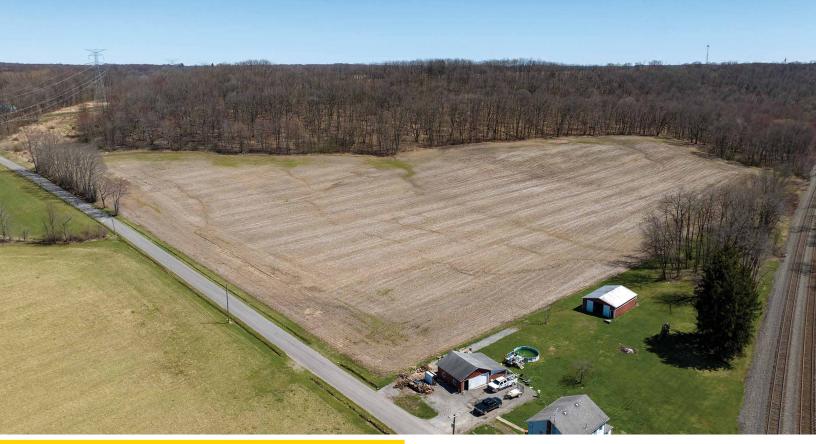

### REAL ESTATE AUCTION #1

23 acres, mostly tillable with small, wooded section. Over 1,000 ft of frontage. Lays nice.